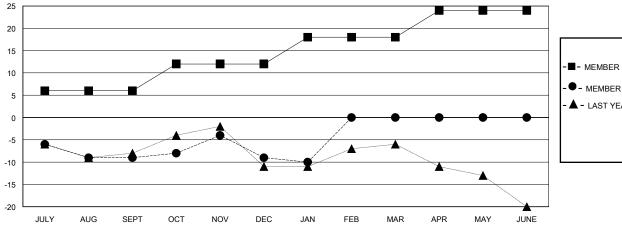

## GOALS AND ACTUAL MEMBERS CUMULATIVE

| -■- | MEMBER | GROWTH | NET | GOAL |
|-----|--------|--------|-----|------|
|-----|--------|--------|-----|------|

- ● - MEMBER GROWTH ACTUAL

- ▲ - LAST YEAR MEMBERSHIP ACTUAL